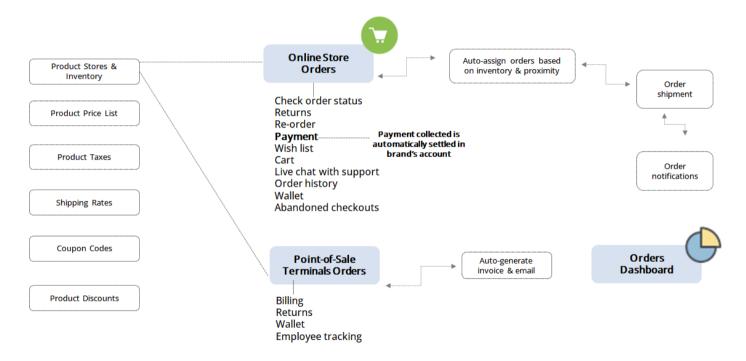

#### **Online Store**

Set up store, manage products, orders, payments, and support.

#### **Products**

Manage inventory, discounts, shipments, taxes, and returns effortlessly.

## **Order Assignment**

Manage and forecast orders by teams, products, and parameters.

#### Point-of-Sale

Efficiently bill in-store customers with advanced inventory management.

#### **Order Notifications**

Automatically notify customers on WhatsApp., etc. at every order workflow stage.

## **Order Tracking**

Automate multi-step order fulfillment with customer notifications.

## **Order Shipment**

Easily select and notify customers of shipments.

#### **Orders Dashboard**

Analyze sales, orders, and stock alerts in real-time.

#### **Document Generation**

Automatically generate documents required during order management.